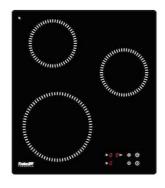

## TRIO INDUCTION

Induction Hobs

Code: I373 C00

TABLE CUISSON INDUCTION TRIO - NOIR 44X50 3 ZONES

#### **DETAILS**

| Coloring               | Black                                                      |
|------------------------|------------------------------------------------------------|
| Edge/Installation Type | Vertical edge - for flush-mount or over-mount installation |
| Material               | Ceramic glass                                              |
| Dimensions             | 440x500 mm                                                 |
| Base size              | 44cm                                                       |
| Heating element        | Three zones                                                |
| Built-in hole          | View technical data sheet                                  |
| Width                  | 44 cm                                                      |
| Total power            | 1.000 W, 1.500 W, 2.200 W, 2.800 W, 3.400 W, 5.200** W     |

| Up-left                    | Ø 145 mm-1.200 (1.600)* W                                                                                                                                                                                                                     |
|----------------------------|-----------------------------------------------------------------------------------------------------------------------------------------------------------------------------------------------------------------------------------------------|
| Down                       | Ø 240 mm-1.500 (2.000)* W                                                                                                                                                                                                                     |
| Right                      | Ø 145 mm-1.200 (1.600)* W                                                                                                                                                                                                                     |
| Power settings             | 9 power settings per zone + Powerboost                                                                                                                                                                                                        |
| Safety                     | Safety equipment                                                                                                                                                                                                                              |
| Туре                       | Induction Hob                                                                                                                                                                                                                                 |
| Type of commands           | Touch Control                                                                                                                                                                                                                                 |
| FEATURES                   |                                                                                                                                                                                                                                               |
| Powerboost                 | Booster function provides increased power to the selected plate. In particular, when the Booster is activated, the plate works for ten minutes at a very high power that allows to heat quickly large quantities of water.                    |
| Pot detector               | All induction cooker hobs detect the pot resting on them, but they also calculate the area they cover. This system allows the energy to be used even more efficiently. Moreover, the plates switch off automatically when the pot is removed. |
| End-of-cooking programming | All operations are programmed by means of the touch-control on the glass itself. Each cooking plate is capable of independent programming, and thus the possibility to set different cooking times.                                           |
| Smart fan system           | Correct ventilation is essential for the induction hob to function in the best possible way. The Foster system automatically regulates the amount of ventilation to suit the temperatures reached.                                            |