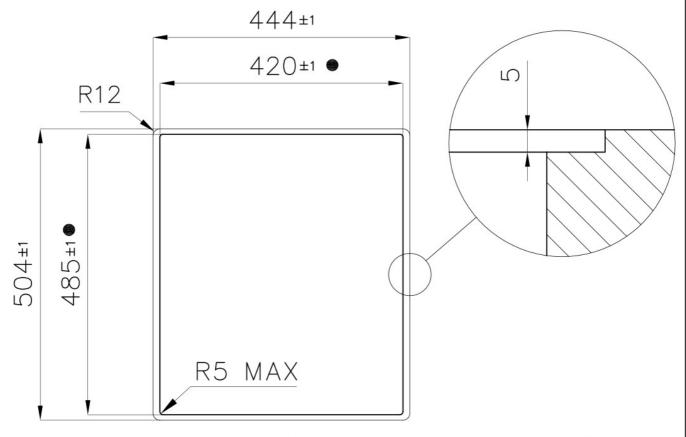

# Foster ==

Cut out size Dimensioni per foratura top

Built-in cut out for FTS - Foratura per installazione FTS